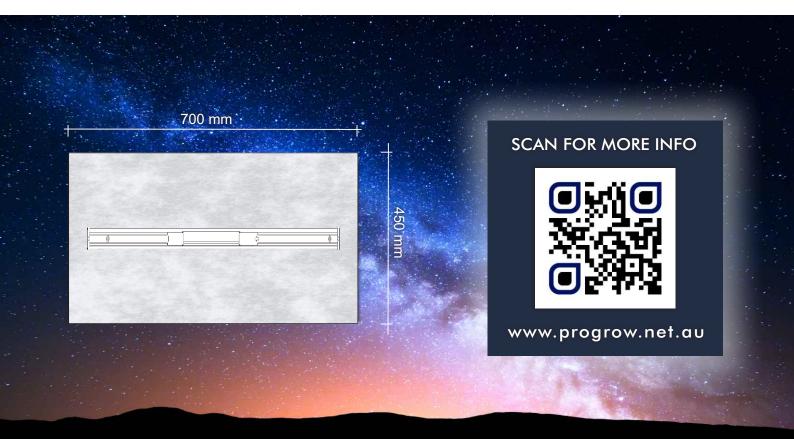

# **DIMENSIONS**

| Model:              | 60 W Model X 1 Bar            |
|---------------------|-------------------------------|
| Light Source:       | 184 x Single Mount Diode LEDs |
| Input Voltage:      | 100 V - 240 V AC              |
| Frequency Range:    | 50~60 Hz                      |
| Power/Watts:        | 60 W                          |
| Amps                | 0.25 A                        |
| Net Weight:         | 2.5 kg                        |
| Light Beam Angle:   | 100 Degree                    |
| Body Case Material: | Die Cast/Pressed Aluminum     |
| IP Grade:           | IP55 (water resistant)        |
| Size:               | L-600 mm x W-60 mm x H-60 mm  |
| Lifespan:           | >50,000 Hours                 |
| Min Operating Temp: | - 40°C                        |
| Max Operating Temp: | 40°C                          |
| Warranty:           | 3 Year Warranty               |