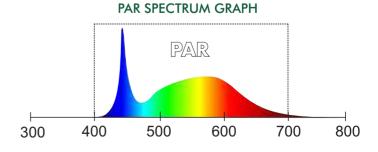

### PRO GROW LED MODEL X

The PRO GROW LED 60 W Model X LED single bar emits 140 µmol/s of 6,500 K vegetative spectrum with an industry leading CRI of 90. Coupled with ultra-reliable Optimum drivers, these lightweight bars offer cool, fanless & totally silent operation. Extended reliability is assured via IP-65 water resistant, cleanable, 100° clear lenses that protect the diodes from high moisture environments. Compatible light stands are available if required.