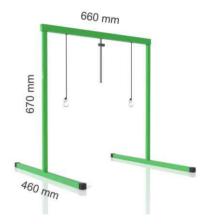

LIGHT STANDS AVAILABLE

- 60 W MODEL X 1 BAR
- Philips 6500 K Blue Diodes
- Optimum Driver
- LED Efficacy 2.4 µmol/J
- Total PPFD 140 µmol/s