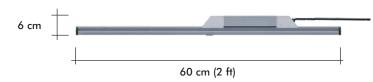

# **DIMENSIONS**

| Model:              | 60 W Model X 1 Bar            |
|---------------------|-------------------------------|
| Light Source:       | 184 x Single Mount Diode LEDs |
| Input Voltage:      | 100 V - 240 V AC              |
| Frequency Range:    | 50~60 Hz                      |
| Power/Watts:        | 60 W                          |
| Amps                | 0.25 A                        |
| Net Weight:         | 2.5 kg                        |
| Light Beam Angle:   | 100 Degree                    |
| Body Case Material: | Die Cast/Pressed Aluminum     |
| IP Grade:           | IP55 (water resistant)        |
| Size:               | L-600 mm x W-60 mm x H-60 mm  |
| Lifespan:           | >50,000 Hours                 |
| Min Operating Temp: | - 40°C                        |
| Max Operating Temp: | 40°C                          |
| Warranty:           | 3 Year Warranty               |